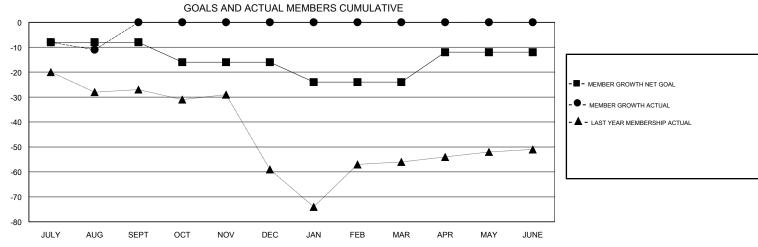

## **LOCATION OREGON HOWARD HUDSON GMT CA** Clubs Members RESULTS FOR 2017-2018 RESULTS FOR 2017-2018 NEW CLUB GOAL NEW CLUBS DROPPED CLUBS MEMBER GROWTH NET MEMBER GROWTH DROPPED QUARTER QUARTER GOAL ACTUAL MEMBERS ACTUAL (including transfers) 0 0 0 -8 17 28 JULY/AUG/SEPT JULY/AUG/SEPT 0 -8 0 0 OCT/NOV/DEC OCT/NOV/DEC 0 0 0 0 0 -8 JAN/FEB/MAR JAN/FEB/MAR 0 0 0 0 12 APR/MAY/JUNE APR/MAY/JUNE